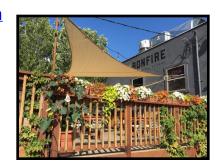

#### Best Farm to Table locally crafted food-**Bonfire in Woods Bay**

15300 Montana Hwy 35, Bigfork, MT 59911 Hours: Open · 4:00-9:00 PM, closed Sunday

Phone: (406) 692-6026 https://montanabonfire.com