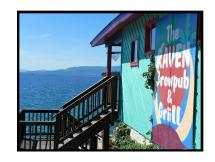

#### Best Casual Lake front Lunch - The Raven

Breezy lakefront pub with a Caribbean vibe Indoor & outdoor seating with two waterfront decks 15321 Mt Highway 35 Woods Bay www.ravenbigfork.com